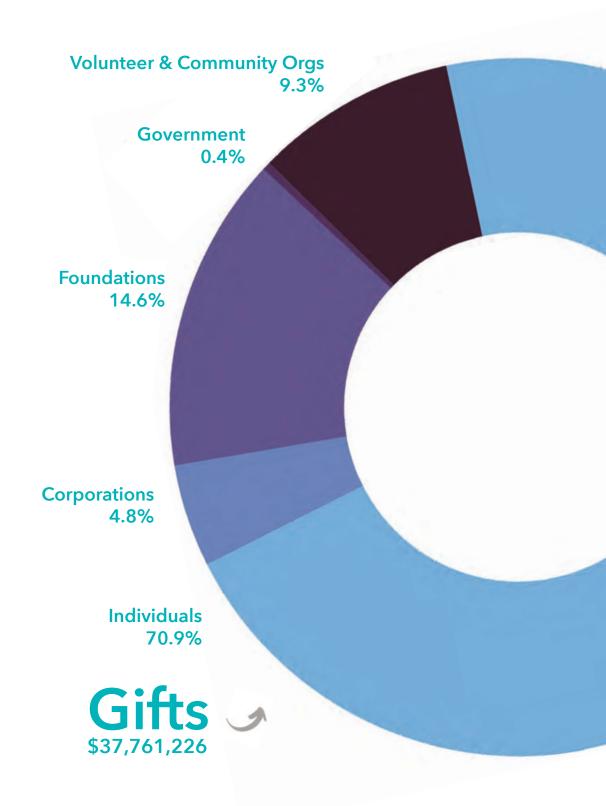

# Together We've Achieved Something Great

Wow! 2019 was a monumental year for HonorHealth and HonorHealth Foundation. We are happy to report that because of you, our donors and friends, we raised more than \$37.7 million - an all-time record for our organization!

### From the HonorHealth CEO

I want to express my sincere gratitude and admiration for what has been accomplished in 2019. It is through tremendous support from our donors and friends like you that the Foundation experienced a record-breaking year. Never before in the history of the Foundation have we seen such incredible giving. More than \$37.7 million was donated by individuals, businesses, organizations, and through grants. This means we can serve more people, expand our services and build a healthier community. Thanks to you, tomorrow's breakthroughs in innovation and care are here now.