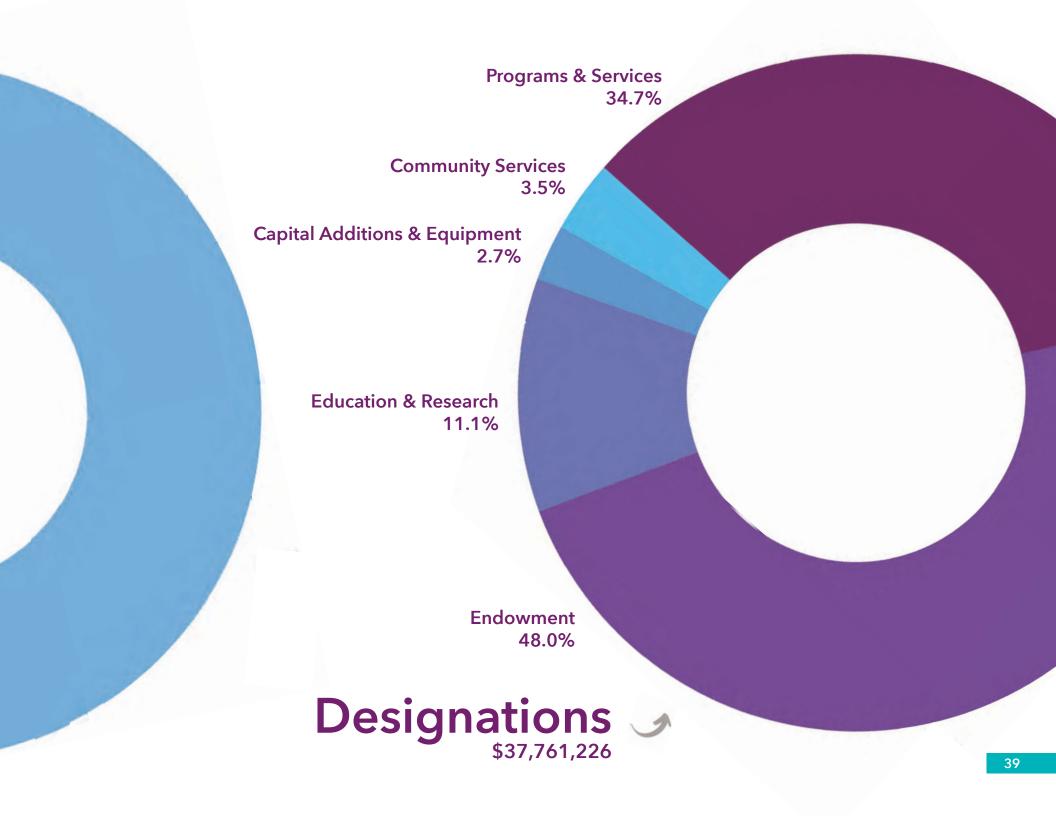

# Together We've Achieved Something Great

Wow! 2019 was a monumental year for HonorHealth and HonorHealth Foundation. We are happy to report that because of you, our donors and friends, we raised more than \$37.7 million - an all-time record for our organization!

### From the HonorHealth CEO

I want to express my sincere gratitude and admiration for what has been accomplished in 2019. It is through tremendous support from our donors and friends like you that the Foundation experienced a record-breaking year. Never before in the history of the Foundation have we seen such incredible giving. More than \$37.7 million was donated by individuals, businesses, organizations, and through grants. This means we can serve more people, expand our services and build a healthier community. Thanks to you, tomorrow's breakthroughs in innovation and care are here now.